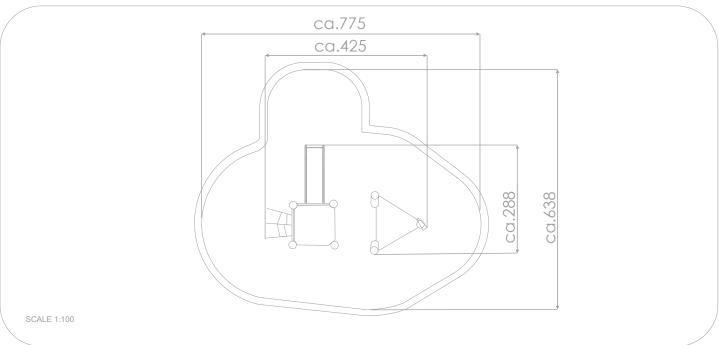

## INFORMATION ABOUT THE PRODUCT

| INFORMATION ABOUT THE PRODUCT                                                                                                    |                  |
|----------------------------------------------------------------------------------------------------------------------------------|------------------|
| Dimensions                                                                                                                       | ca. 288 x 425 cm |
| Safety zone                                                                                                                      | ca. 638 x 725 cm |
| Overall height                                                                                                                   | ca.400 cm        |
| Free fall height                                                                                                                 | ca.90 cm         |
| Amount of users                                                                                                                  | 7 persons        |
| Product complies with EN 1176-1:2017-12                                                                                          | YES              |
| Availability of spare parts                                                                                                      | YES              |
| Age range                                                                                                                        | 3-12             |
| According to EN 1176-1:2017-12 norm, the product requires applying a safety surface according to the product's free fall height. |                  |