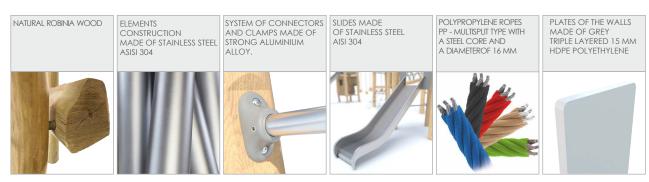

| 7 persons        |
| Product complies with EN 1176-1:2017-12                                                                                          | YES              |
| Availability of spare parts                                                                                                      | YES              |
| Age range                                                                                                                        | 3-12             |
| According to EN 1176-1:2017-12 norm, the product requires applying a safety surface according to the product's free fall height. |                  |

Visualisation is for reference only, actual appearance may vary.



8163

## **ROBINIA PLAY**





## MATERIALS: