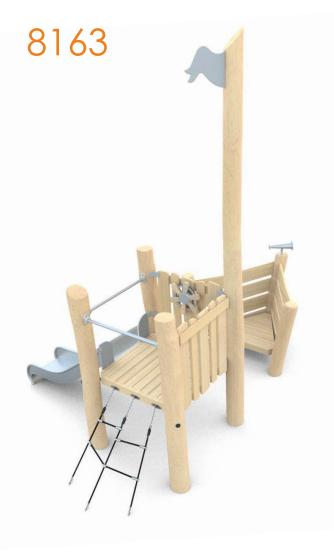

## **ROBINIA PLAY**







## INFORMATION ABOUT THE PRODUCT

| INFORMATION ABOUT THE PRODUCT                                                                                                    |                  |
|----------------------------------------------------------------------------------------------------------------------------------|------------------|
| Dimensions                                                                                                                       | ca. 288 x 425 cm |
| Safety zone                                                                                                                      | ca. 638 x 725 cm |
| Overall height