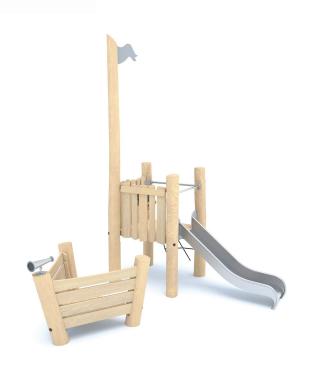

## **ROBINIA PLAY**







## INFORMATION ABOUT THE PRODUCT

| INFORMATION ABOUT THE PRODUCT                                                                                                    |                  |
|----------------------------------------------------------------------------------------------------------------------------------|------------------|
| Dimensions                                                                                                                       | ca. 288 x 425 cm |
| Safety zone                                                                                                                      | ca. 638 x 725 cm |
| Overall height                                                                                                                   | ca.400 cm        |
| Fr